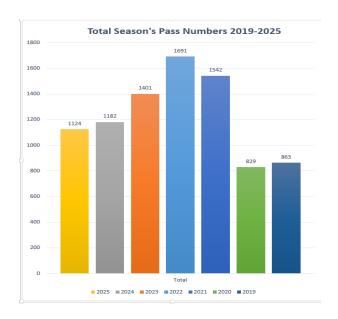

Snowshoe season pass rates did not increase.

| Type of Season Pass | 2024/2025 |
|---------------------|-----------|
| Adult               | 581       |
| Senior              | 202       |
| Family              | 206       |
| Junior              | 12        |
| Student             | 36        |
| Parent              | n/a       |
| Child               | 68        |
| Adult/Sr Snowshoe   | 18        |
| Other Snowshoe      | 1         |
| Total Season Passes | 1124      |
| Membership Only     | 19        |
| Total memberships:  | 1143      |